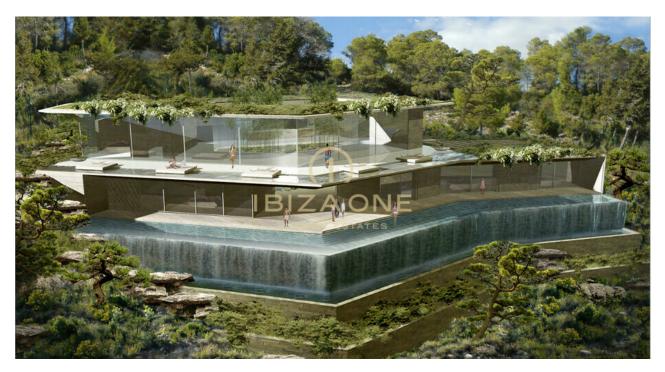

## Villa extraordinaire avec vue sur mer à vendre et louer - Es Cubells

## Vue d'ensemble

| Surface habitable: 740 m <sup>2</sup> |                                     |
|---------------------------------------|-------------------------------------|
| Terrain:                              | 2 400 m²                            |
| Agencement:                           | 6 Chambres, 7 Salles de bains       |
| N° de réf.:                           | 1319                                |
| Prix:                                 | 4 650 000,00 €                      |
| Situation:                            | Es Cubells                          |
| Vue:                                  | Vue sur la mer, Vue sur la campagne |