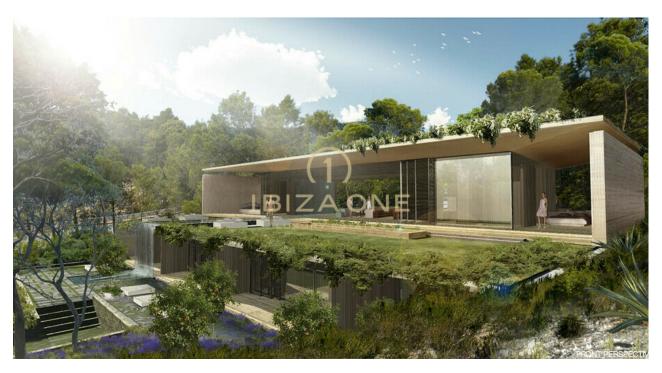

### Villa Can Spectra for sale and rent - Es Cubells

## Overview

| Building surface: | 800 m <sup>2</sup>                                                |
|-------------------|-------------------------------------------------------------------|
| Plot of land:     | 2,000 m <sup>2</sup>                                              |
| Distribution:     | 8 Bed rooms, 8 Bathrooms                                          |
| RefNo.:           | 1245                                                              |
| Price:            | 3,750,000.00 €                                                    |
| Location:         | Es Cubells                                                        |
| View:             | Sea view, Country view,<br>Modern, Gated Community,<br>Sea Access |